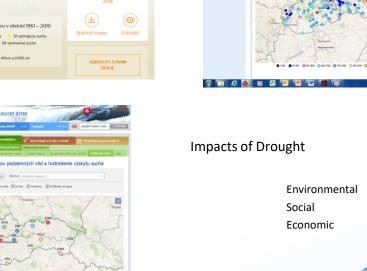

# **Drought Monitoring - National Meteorological Service**

Types of Drought

Meteorological Agricultural Hydrological