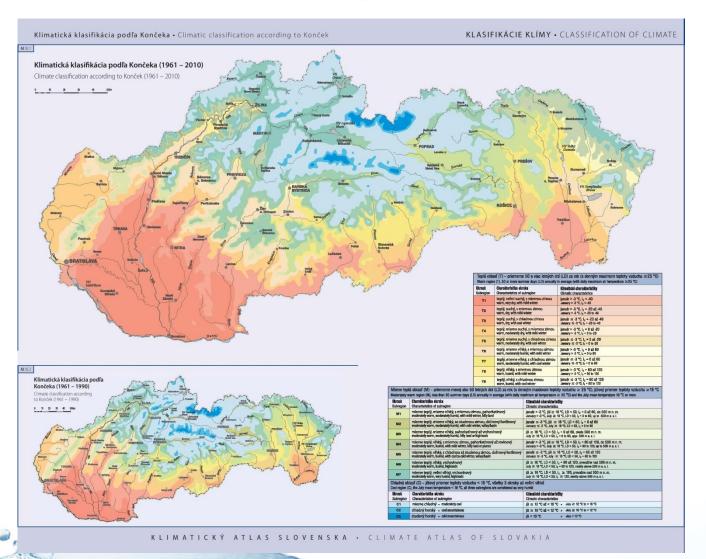

|
|                                           | Bodrog sub-basin            | 7272                    |                                               |                                                                 |                                                                                                                                                                                                                                                                                                                     |



# **Climatic Classification of Slovakia According to Konček**





# **Drought Monitoring - National Meteorological Service**

Types of Drought

Meteorological Agricultural Hydrological











# From Global to Local and Individual - Way Towards Effective Measures



#### Global

United Nations Framework Convention on Climate Change
United Nations Convention to Combat Desertification
The 2030 Agenda for Sustainable Development
WMO Integrated Drought Management Programme

## Regional (EU)

A Blueprint to Safeguard Europe's Water Resources
Directive 2000/60/EC - Water Framework Directive

Addressing the challenge of water scarcity and droughts in the European Union + Follow-up Reports
Impact Assessment of the European Water Scarcity and Droughts Policy

#### National

Water Act No. 364/2004 Coll.

Water Plan of the Slovak Republic (River Basin Manage