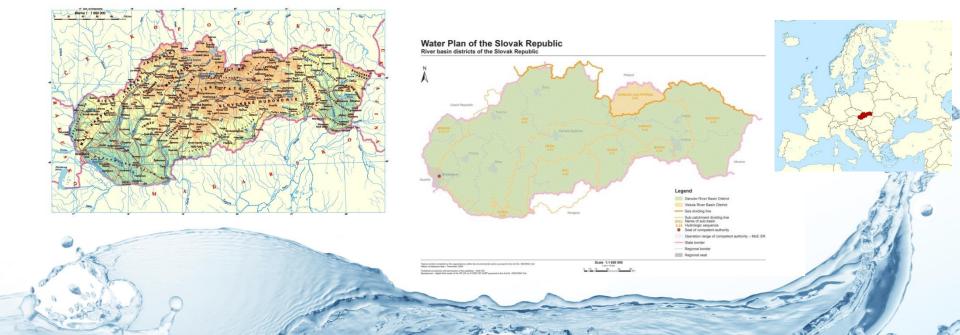

## **Characterisation of the National River Basins Districts**

| Name of the national river basin district | Name of the SK sub-basin    | km² of the SK sub-basin | % of SK territory<br>/<br>km² of SK territory | % of river basin territory<br>/<br>km² of river basin territory | Countries of the river basin                                                                                                                                                                                                                                                                                        |
|-------------------------------------------|-----------------------------|-------------------------|-----------------------------------------------|-----------------------------------------------------------------|---------------------------------------------------------------------------------------------------------------------------------------------------------------------------------------------------------------------------------------------------------------------------------------------------------------------|
| Vistula                                   | Dunajec & Poprad sub-basins | 1950                    | 4 %<br>/<br>1950 km²                          | 0,9 %<br>/<br>193960 km²                                        | Belarus (BY),<br>Poland (PL),<br>Slovak Republic (SK),<br>Ukraine (UA)                                                                                                                                                                                                                                              |
| Danube                                    | Morava sub-basin            | 2282                    | 96 %<br>/<br>47084 km²                        | 5,9 %<br>/<br>/<br>801463 km²                                   | Albania (AL), Austria (AT), Bosnia and Herzegovina (BA), Bulgaria (BG), Croatia (HR), Czech Republic (CZ), Germany (DE), Hungary (HU), Italy (IT), Macedonia (MK) Moldova (MD), Montenegro (ME), Poland (PL), Romania (RO), Serbia (RS), Slovak Republic (SK), Slovak Republic (SI), Switzerland (CH), Ukraine (UA) |
|                                           | Dunaj sub-basin             | 1158                    |                                               |                                                                 |                                                                                                                                                                                                                                                                                                                     |
|                                           | Vah sub-basin               | 18769                   |                                               |                                                                 |                                                                                                                                                                                                                                                                                                                     |
|                                           | Hron sub-basin              | 5465                    |                                               |                                                                 |                                                                                                                                                                                                                                                                                                                     |
|                                           | Ipel sub-basin              | 3649                    |                                               |                                                                 |                                                                                                                                                                                                                                                                                                                     |
|                                           | Slana sub-basin             | 3217                    |                                               |                                                                 |                                                                                                                                                                                                                                                                                                                     |
|                                           | Bodva sub-basin             | 858                     |                                               |                                                                 |                                                                                                                                                                                                                                                                                                                     |
|                                           | Hornad sub-basin            | 4414                    |                                               |                                                                 |                                                                                                                                                                                                                                                                                                                     |
|                                           | Bodrog sub-basin            | 7272                    |                                               |                                                                 |                                                                                                                                                                                                                                                                                                                     |